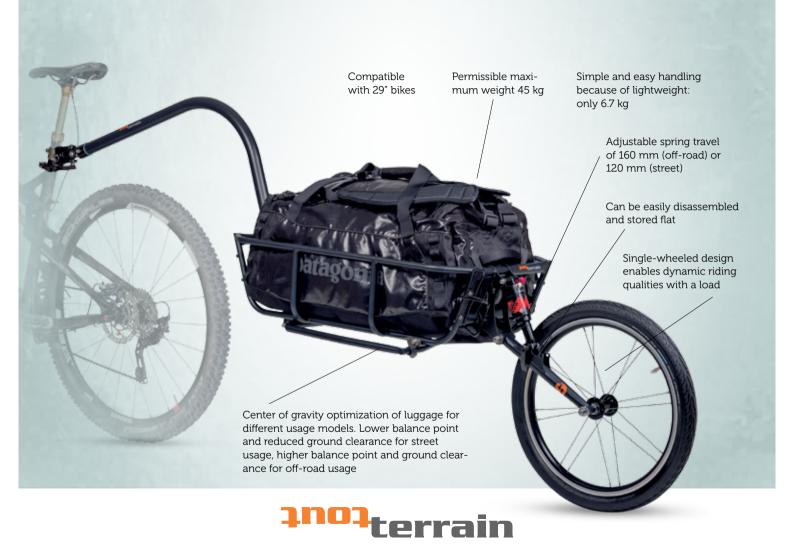

## Suspended, light and robust

The suspended and single-wheeled luggage trailer is a unique product for off-road and on-road cycling and ideal for bicycle touring. Also for mountain bikers who are crossing the Alps or those who just want to take their bike on an unsupported trip with luggage, the Mule is the perfect means of transportation. Having reached your

destination the Mule can easily be detached and the mountain bike can be used for local trips. Because of its width of only 45 cm and its single-wheeled design even serpentines can be coped with little efforts.