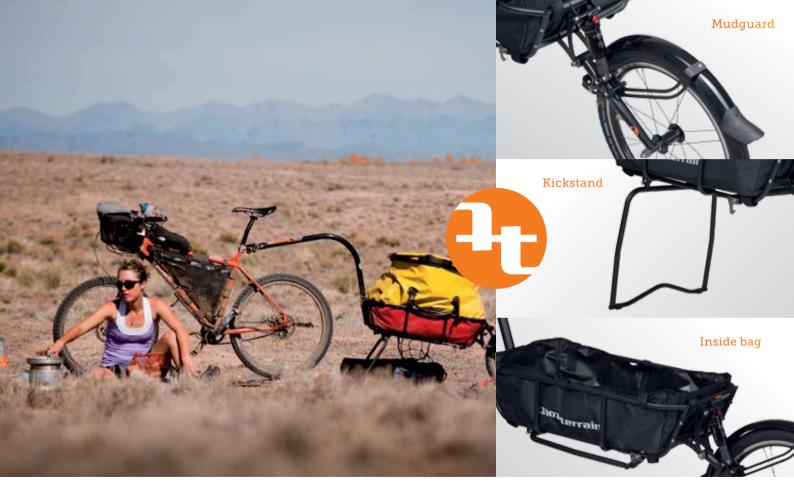

## Suspended, light and robust

The suspended and single-wheeled luggage trailer is a unique product for off-road and on-road cycling and ideal for bicycle touring. Also for mountain bikers who are crossing the Alps or those who just want to take their bike on an unsupported trip with luggage, the Mule is the perfect means of transportation. Having reached your

destination the Mule can easily be detached and the mountain bike can be used for local trips. Because of its width of only 45 cm and its single-wheeled design even serpentines can be coped with little efforts.